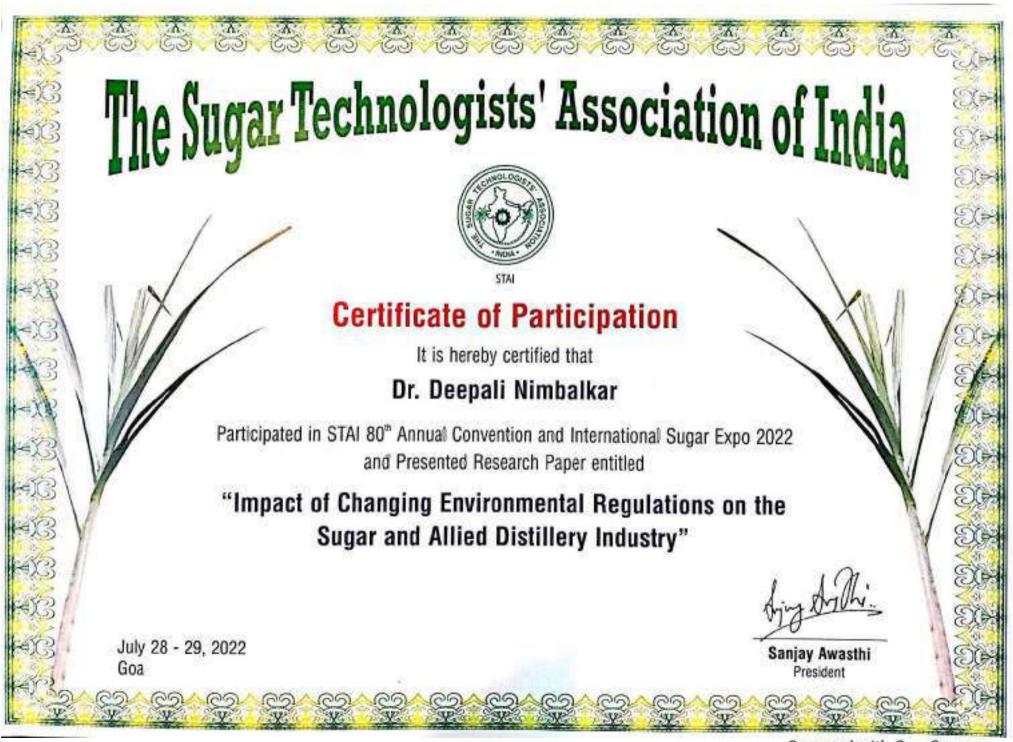

List of teachers provided with financial support to attend conferences/workshop and towards membership fee of professional bodies during the last five years.

| Year    | Name of teacher             | Name of conference/ workshop attended for which financial support provided  | Name of the professional body for which membership fee is provided | Amount of support received (in INR) |
|---------|-----------------------------|-----------------------------------------------------------------------------|--------------------------------------------------------------------|-------------------------------------|
| 2022-23 | Dr. Kakasaheb S. Konde      | Annual convention                                                           | COC XXXI ISSCT<br>Congress India                                   | 8400                                |
|         | Dr. Shuvashish Behara       | SISSTA's 52nd<br>Annual convention                                          | COC XXXI ISSCT Congress India                                      | 8400                                |
|         | Dr. Deepali S.<br>Nimbalkar | STAI Annual convention 2019                                                 | The Sugar Technologists Association of India                       | 5900                                |
|         | Dr. Amol Deshmane           | International Conference on Sugar and Integrated Industries (SUGARCON-2022) | ICAR-Indian Institute of Sugarcane Research, Lucknow               | 8500                                |
|         | Dr. Eknath Alhat            | International Conference on Sugar and Integrated Industries (SUGARCON-2022) | ICAR-Indian Institute of Sugarcane Research, Lucknow               | 8500                                |
| 십       | Rajendra Godage             | International Conference on Sugar and Integrated Industries (SUGARCON-2022) | ICAR-Indian Institute of Sugarcane Research, Lucknow               | 8500                                |
|         | Dr. Vivek Patil             | Urban Air Quality Management and Training on UrbAirIndia                    | Centre for Development of Advanced Computing (C-DAC)               | 500                                 |
| 021-22  | Dr. Kakasaheb S. Konde      | 79th Annual convention                                                      | Sugar<br>technologiest<br>Association Of<br>India                  | 1770                                |
|         | Dr. Deepali S.<br>Nimbalkar | 79th Annual convention                                                      | Sugar<br>technologiest                                             | 1770                                |